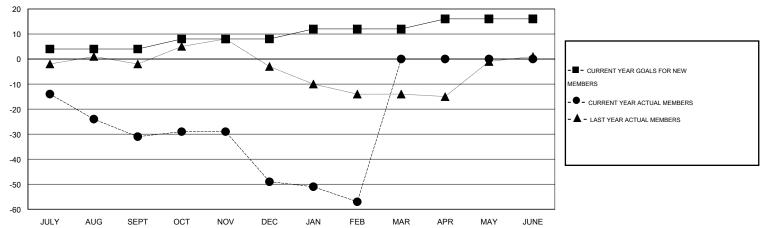

# LOCATION INDIANA

GMT CA 1

| Clubs         |                  |                     |                            |                             | Members               |                    |                            |                              |                             |
|---------------|------------------|---------------------|----------------------------|-----------------------------|-----------------------|--------------------|----------------------------|------------------------------|-----------------------------|
|               | RESU             | LTS FOR 2013-2014   |                            |                             | RESULTS FOR 2013-2014 |                    |                            |                              |                             |
| QUARTER       | NEW CLUB<br>GOAL | ACTUAL NEW<br>CLUBS | ACTUAL<br>DROPPED<br>CLUBS | ACTUAL NET<br>GAIN/<br>LOSS | QUARTER               | NEW MEMBER<br>GOAL | ACTUAL TOTAL MEMBERS ADDED | ACTUAL<br>DROPPED<br>MEMBERS | ACTUAL NET<br>GAIN/<br>LOSS |
| JULY/AUG/SEPT | 0                | 0                   | 0                          | 0                           | JULY/AUG/SEPT         | 4                  | 19                         | 50                           | -31                         |
| OCT/NOV/DEC   | 0                | 0                   | 0                          | 0                           | OCT/NOV/DEC           | 4                  | 28                         | 46                           | -18                         |
| JAN/FEB/MAR   | 0                | 0                   | 0                          | 0                           | JAN/FEB/MAR           | 4                  | 20                         | 28                           | -8                          |
| APR/MAY/JUNE  | 0                | 0                   | 0                          | 0                           | APR/MAY/JUNE          | 4                  | 0                          | 0                            | 0                           |

#### GOALS AND ACTUAL MEMBERS CUMULATIVE

| DROPPED CLUBS: 0  DROPPED MEMBERS |     | 27 CLUBS OF 57 ADDED 1 OR MORE<br>NEW MEMBERS | GENDER DISTRIBU<br>MALE<br>FEMALE | ITION<br>1,228 (76.99%)<br>367 (23.01%) |     |
|-----------------------------------|-----|-----------------------------------------------|-----------------------------------|-----------------------------------------|-----|
| DECEASED                          | 24  | CLICK HERE FOR HEALTH                         | FAMILY UNIT MEMBERS               |                                         | 324 |
| CLUB CANCELLED                    | U   | ASSESSMENT DATA                               | HEAD OF HOUSEHOLD                 |                                         |     |
| OTHER                             | 100 |                                               | HEAD OF HOUSEHOLD                 |                                         |     |
| TOTAL                             | 124 |                                               | NON-HEAD OF HOUSEHOL              | 164                                     |     |